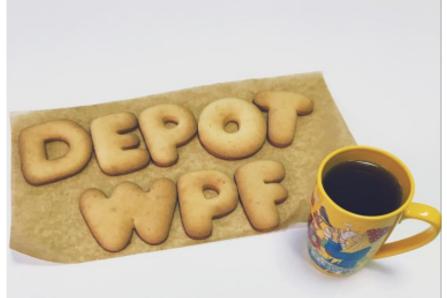

pton, UNILEVER





Alena Kogge Head of communications Uralsib I Private Bank



Nestle.

Katerina Kondratenko Marketing director Nestle Russia





Julia
Palchikova

CEO
"Vysoko-Vysoko"
("Sky-High")





#### INSPIRING NOTEBOOK

**DON'T RECORD IDEAS - GET THEM** 

#### Brief:

To design a corporate gift for creative agency's clients, partners and friends.

#### Solution:

Depot WPF is ready to perform your creative tasks all the year round. But of course there are situations when you need to get a creative solution yourself. We decided to provide you with an effective instrument for such situations: a book turning your creativity on. One hundred times.























































































































Joy & Cookies







Joy & Cookies













maybespace, depot\_wpf and 376 others









depotwpf branding agency