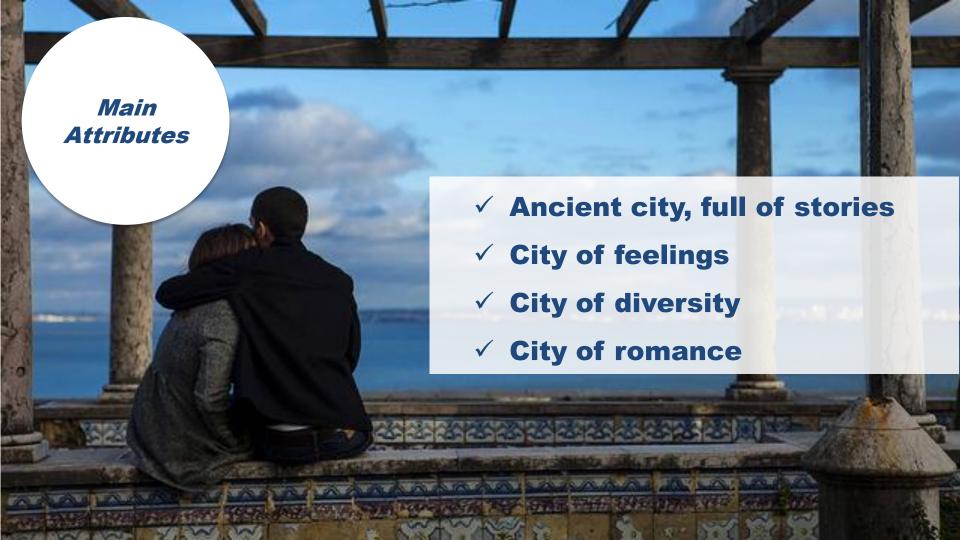

You know the movie

through the movie you know

Monuments
Wonderful views
The best spots

Have you ever felt you're inside a story?

In Cuba you do

### such a mixture of smells textures and colours