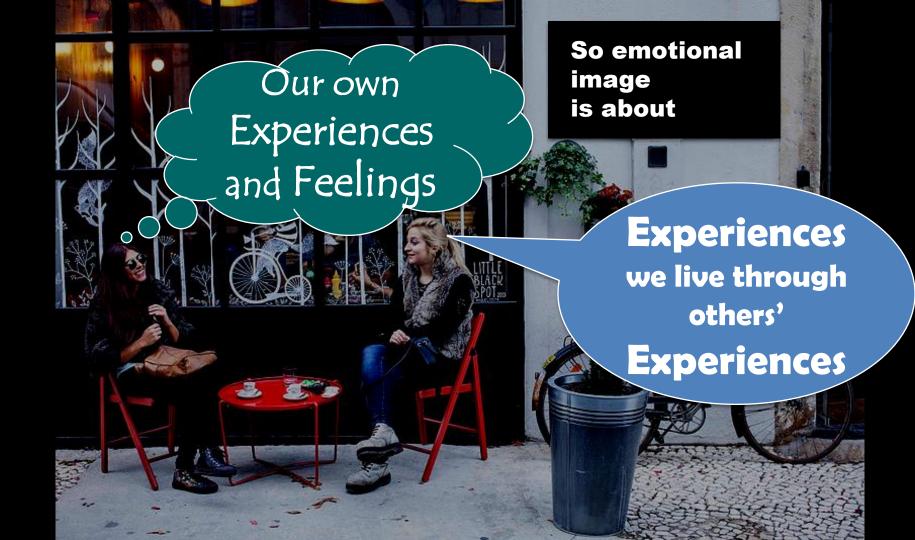

## Concept of emotional image

comes from a variety of sensations

Emotional image is made of flashes and crystallizations

in the mind of each person