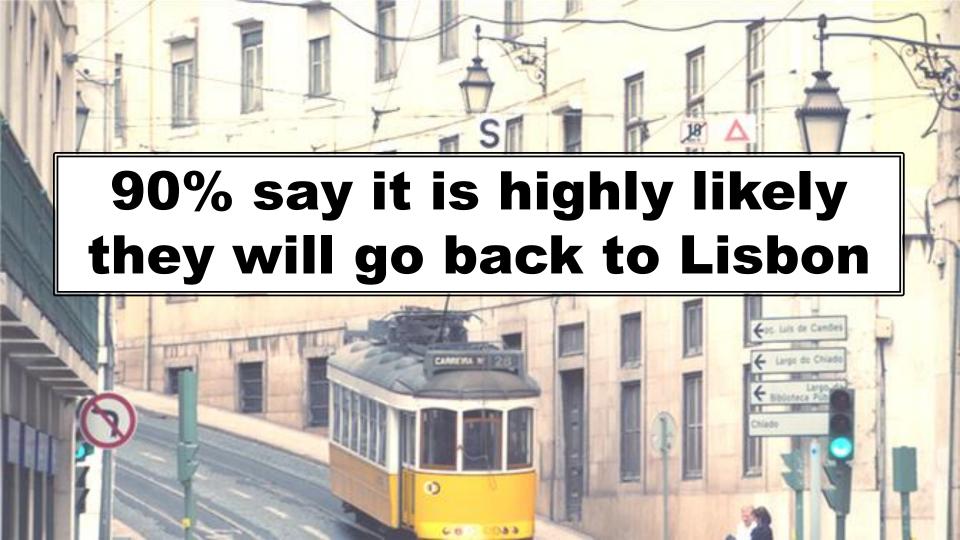

## 70%

of tourists say
advice
from family
and friends
was important for deciding
to go to Lisbon

8 Is the level of satisfaction of tourists regarding Lisbon

on a scale of 1 to 10