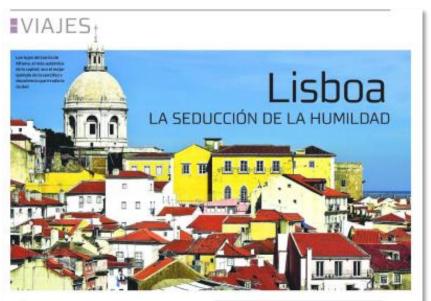

#### **EL PAÍS** Viajes

VIAJEROS URBANOS

#### Lisboa desde el río

- En ferry por el estuario del Tajo hasta el muelle de Cacilhas, donde esperan unas excelentes vistas de la ciudad desde el Cristo Redentor
- ♦ Consulta la Guía 'El Viajero' de Lisboa

DANIEL TOLEDO | 28 ABR 2014 - 00:00 CET

Archivado en: Viajeros urbanos Lisboa Setúbal Viajes Portugal Río Tajo
Espacios naturales Ofertas turísticas Europa occidental Turismo Europa Medio ambiente

100 38 in 1 7 7 20 € □ Enviar ⊕ Imprimir → Guardar

Poco presuntuosa y algo nostálgica, la capital lusa atrapa por la mística ilusión de haberse estancado en el tiempo

RAQUEL HOMELA - LINEA

ntes de partir a lejanas. figerins exotions, of vinciero. tiere la abliquotors, y perqui no. la perceidad, de chesestere los ovoltors de la ohi, seuriciado per el censigocamio vic-Tojo, dopdo aparece la inconduatible y mostilistics Liabou. La comital portamento decarende melancolis volumossa, octata por los recuendos de aquel fistidico terremora que lo destruye prácticamento todo on 1755. Derectors are ricalist triate. Todo he contractor, news, site deter do hado he has blid v cierta timides, despreads