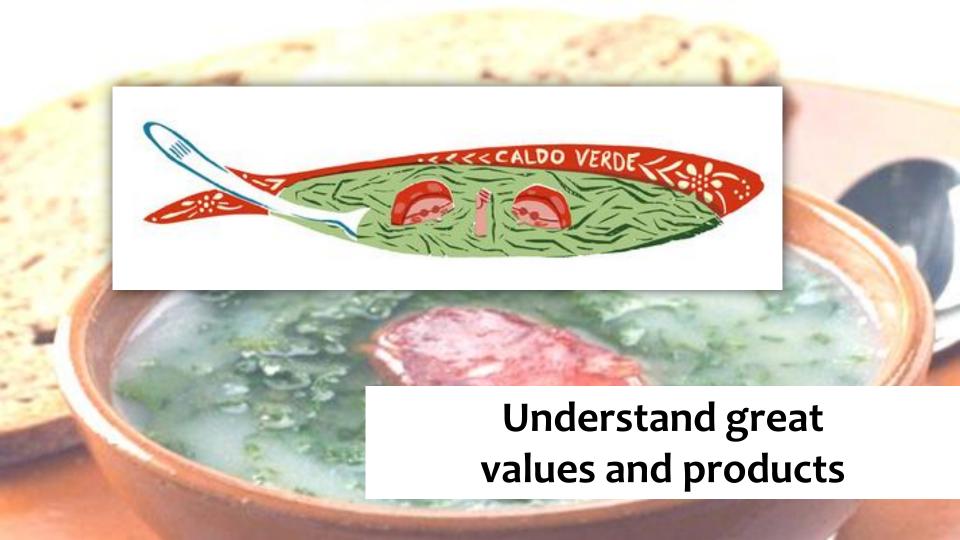

## Concept of emotional image

comes from a variety of sensations

Emotional image is made of flashes and crystallizations

in the mind of each person

### such a mixture of smells textures and colours