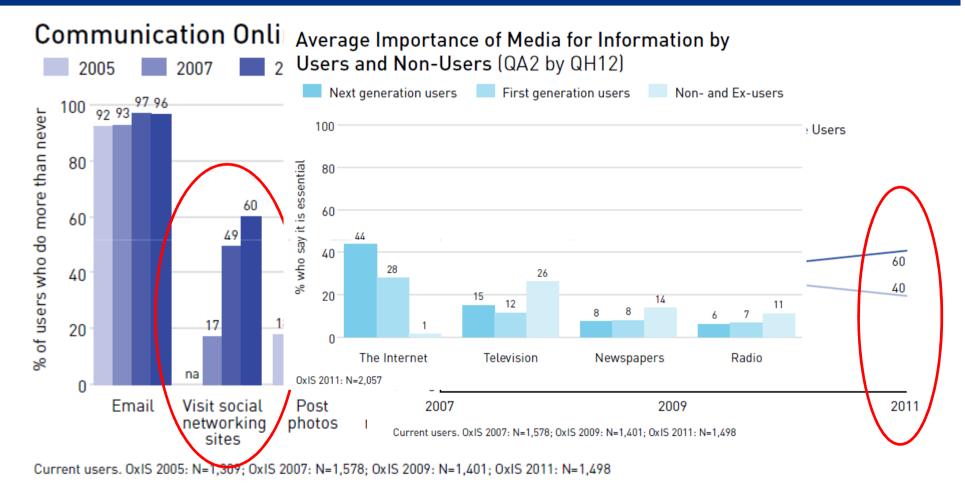

### Social Media – a Snapshot (the UK as an example)

Source: Oxford Internet Survey 2011 Report, p. 34 & 43 (The situation in the UK) http://www.oii.ox.ac.uk/publications/oxis2011\_report.pdf

DD / NM / Innovationsprojekte – Jochen Spangenberg