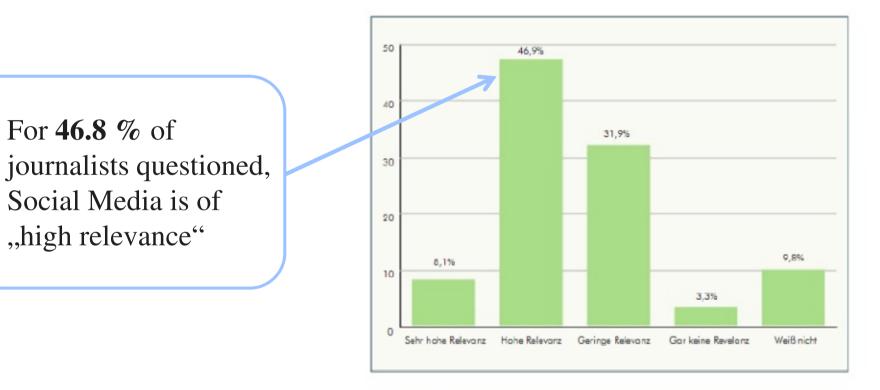

### Relevance of Social Media for Journalistic Work

Welche Relevanz hat Social Media für die journalistische Arbeit?

Data / Source: 2.682 journalists working for different media questioned in March 2010 for "Medien-Trendmonitor"