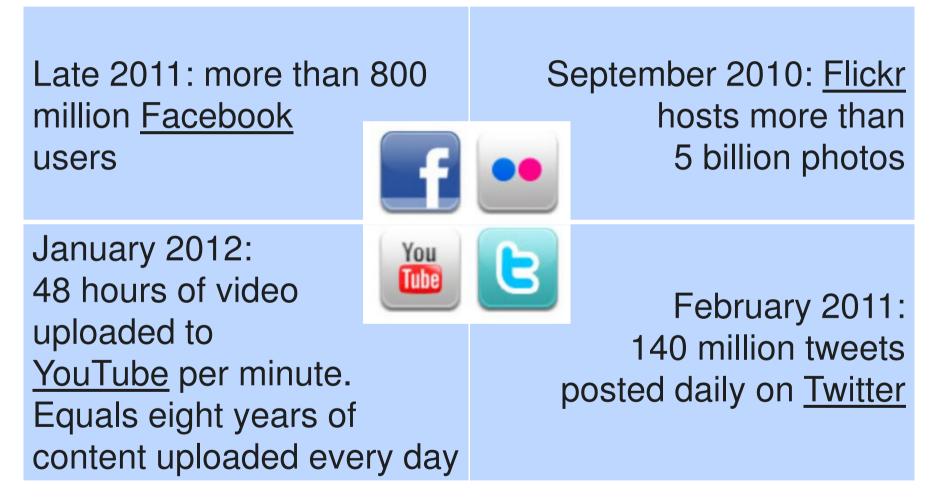

### Social Media – a Snapshot (the UK as an example)

Source: Oxford Internet Survey 2011 Report, p. 34 & 43 (The situation in the UK) http://www.oii.ox.ac.uk/publications/oxis2011\_report.pdf

DD / NM / Innovationsprojekte – Jochen Spangenberg