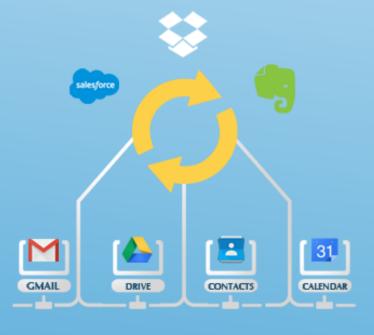

#### **SOLUTION**

syncs and backs up files between cloud services and accounts in **REAL TIME**.

#### **USECASES**

Your emails are **archived** and **transfered** to a storage account of your choosing.