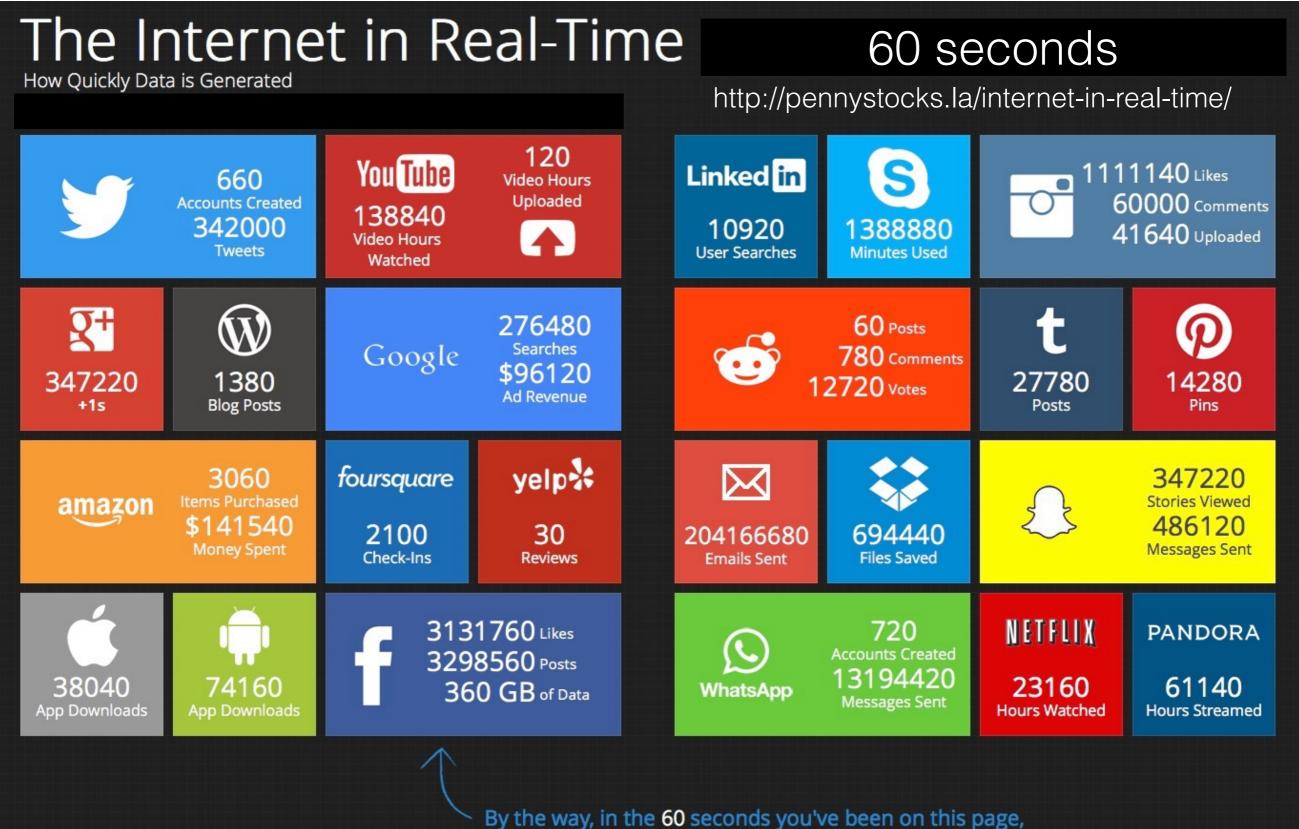

# If you don't ... someone will do it for you !

The volume produced exceeds audiences' appetite to consume. We simply don't have time to consume all the content out there.

approximately 1354440 GB of data was transferred over the internet.