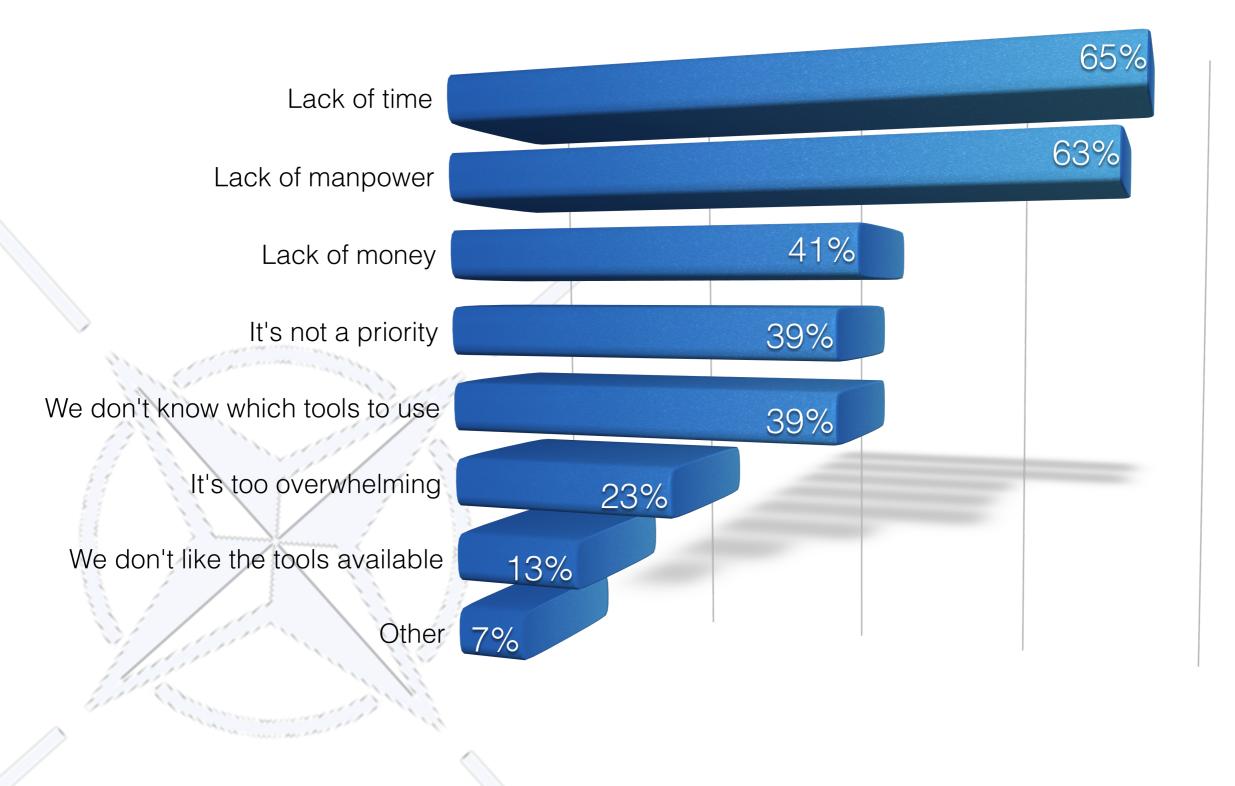

Be aware of dark social.

What are the roadblocks to measuring social media?

NATO

OTAN