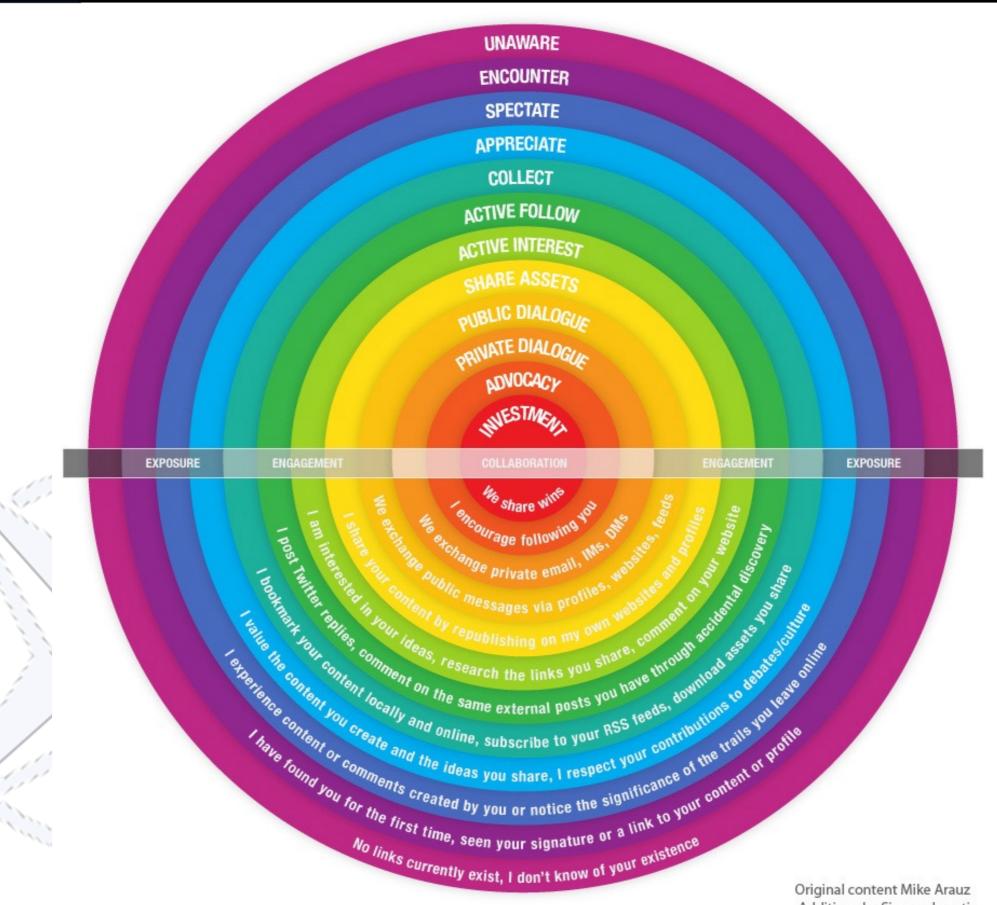

#### Measuring Social Media Success @NATO

|                                                                                                                                                                                                                                                                                                                                                                                                                                                                                                                                                                                                                                                                                                                                                                                                                                                                                                                                                                                                                                                                                                                                                                                                                                                                                                                                                                                                                                                                                                                                                                                                                                                                                                                                                                                                                                                                                                                                                                                                                                                                                                                                | NATO<br>OTAN | AWARENESS              | APPRECIATION    | ACTION                                                  | ADVOCACY           |
|--------------------------------------------------------------------------------------------------------------------------------------------------------------------------------------------------------------------------------------------------------------------------------------------------------------------------------------------------------------------------------------------------------------------------------------------------------------------------------------------------------------------------------------------------------------------------------------------------------------------------------------------------------------------------------------------------------------------------------------------------------------------------------------------------------------------------------------------------------------------------------------------------------------------------------------------------------------------------------------------------------------------------------------------------------------------------------------------------------------------------------------------------------------------------------------------------------------------------------------------------------------------------------------------------------------------------------------------------------------------------------------------------------------------------------------------------------------------------------------------------------------------------------------------------------------------------------------------------------------------------------------------------------------------------------------------------------------------------------------------------------------------------------------------------------------------------------------------------------------------------------------------------------------------------------------------------------------------------------------------------------------------------------------------------------------------------------------------------------------------------------|--------------|------------------------|-----------------|---------------------------------------------------------|--------------------|
|                                                                                                                                                                                                                                                                                                                                                                                                                                                                                                                                                                                                                                                                                                                                                                                                                                                                                                                                                                                                                                                                                                                                                                                                                                                                                                                                                                                                                                                                                                                                                                                                                                                                                                                                                                                                                                                                                                                                                                                                                                                                                                                                | f            | page view<br>post view | like<br>comment | link click<br>fill form<br>enter competition<br>comment | share<br>mention   |
|                                                                                                                                                                                                                                                                                                                                                                                                                                                                                                                                                                                                                                                                                                                                                                                                                                                                                                                                                                                                                                                                                                                                                                                                                                                                                                                                                                                                                                                                                                                                                                                                                                                                                                                                                                                                                                                                                                                                                                                                                                                                                                                                |              | view<br>reach          | favorite        | link click<br>reply                                     | mention<br>retweet |
| and the second s | You Tube     | video view             | like<br>dislike | click<br>comment                                        | share<br>embed     |
| 11                                                                                                                                                                                                                                                                                                                                                                                                                                                                                                                                                                                                                                                                                                                                                                                                                                                                                                                                                                                                                                                                                                                                                                                                                                                                                                                                                                                                                                                                                                                                                                                                                                                                                                                                                                                                                                                                                                                                                                                                                                                                                                                             | in           | view<br>reach          | like            | link click<br>comment                                   | share<br>mention   |