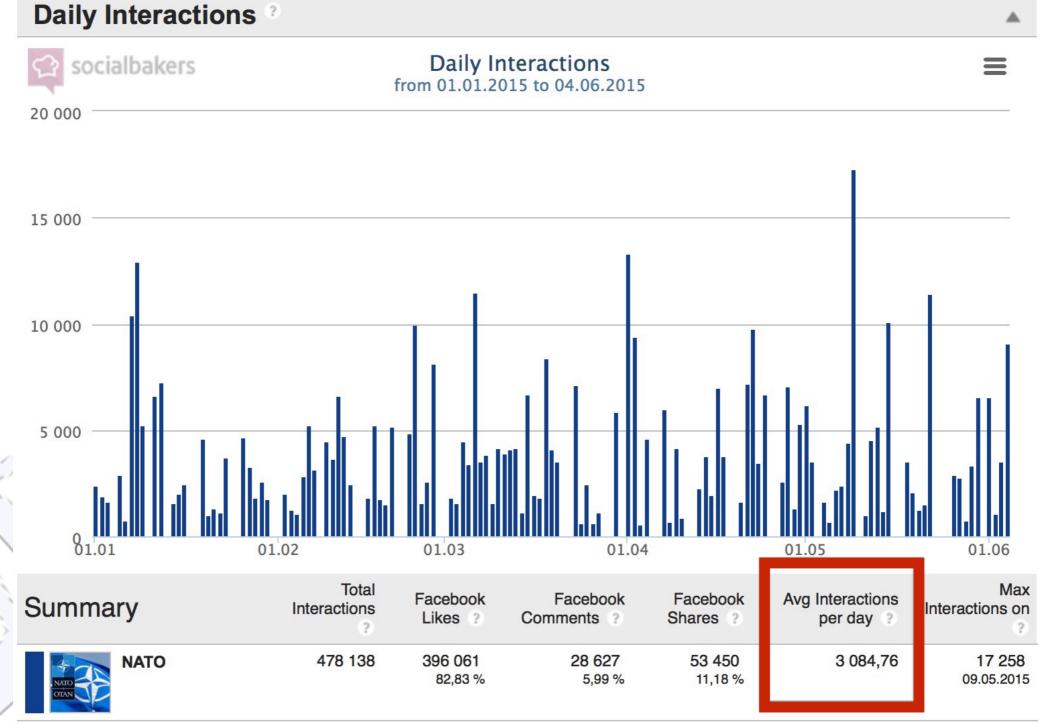

# 1,000,000

In 2014 we registered on average **1800** interactions per day. In 2015 we registered on average **3000** interactions per day.

|                                                             |                                                                                                                                                                                                                                                                                                                                                                                                                                                                                                                                                                                                                                                                                                                                                                                                                                                                                                                                                                                                                                                                                                                                                                                                                                                                                                                                                                                                                                                                                                                                                                                                                                                                                                                                                                                                                                                                                                                                                                                                                                                                                                                                |   | Geography            | Views 💮 🔻       |
|-------------------------------------------------------------|--------------------------------------------------------------------------------------------------------------------------------------------------------------------------------------------------------------------------------------------------------------------------------------------------------------------------------------------------------------------------------------------------------------------------------------------------------------------------------------------------------------------------------------------------------------------------------------------------------------------------------------------------------------------------------------------------------------------------------------------------------------------------------------------------------------------------------------------------------------------------------------------------------------------------------------------------------------------------------------------------------------------------------------------------------------------------------------------------------------------------------------------------------------------------------------------------------------------------------------------------------------------------------------------------------------------------------------------------------------------------------------------------------------------------------------------------------------------------------------------------------------------------------------------------------------------------------------------------------------------------------------------------------------------------------------------------------------------------------------------------------------------------------------------------------------------------------------------------------------------------------------------------------------------------------------------------------------------------------------------------------------------------------------------------------------------------------------------------------------------------------|---|----------------------|-----------------|
| VIEWS<br>7,460,020 ESTIMATED MINUTES<br>10,836,365* VOLTUDE |                                                                                                                                                                                                                                                                                                                                                                                                                                                                                                                                                                                                                                                                                                                                                                                                                                                                                                                                                                                                                                                                                                                                                                                                                                                                                                                                                                                                                                                                                                                                                                                                                                                                                                                                                                                                                                                                                                                                                                                                                                                                                                                                |   | United States        | 1,434,746 (19%) |
|                                                             |                                                                                                                                                                                                                                                                                                                                                                                                                                                                                                                                                                                                                                                                                                                                                                                                                                                                                                                                                                                                                                                                                                                                                                                                                                                                                                                                                                                                                                                                                                                                                                                                                                                                                                                                                                                                                                                                                                                                                                                                                                                                                                                                |   | United Kingdom       | 658,912 (8.8%)  |
| Mor                                                         | Broadcast Yourself™                                                                                                                                                                                                                                                                                                                                                                                                                                                                                                                                                                                                                                                                                                                                                                                                                                                                                                                                                                                                                                                                                                                                                                                                                                                                                                                                                                                                                                                                                                                                                                                                                                                                                                                                                                                                                                                                                                                                                                                                                                                                                                            |   | Germany              | 453,388 (6.1%)  |
| ~                                                           | and the second s | * | Canada               | 346,585 (4.6%)  |
| $\stackrel{\scriptstyle }{\scriptstyle \sim}$               |                                                                                                                                                                                                                                                                                                                                                                                                                                                                                                                                                                                                                                                                                                                                                                                                                                                                                                                                                                                                                                                                                                                                                                                                                                                                                                                                                                                                                                                                                                                                                                                                                                                                                                                                                                                                                                                                                                                                                                                                                                                                                                                                | * | Russia               | 241,012 (3.2%)  |
|                                                             |                                                                                                                                                                                                                                                                                                                                                                                                                                                                                                                                                                                                                                                                                                                                                                                                                                                                                                                                                                                                                                                                                                                                                                                                                                                                                                                                                                                                                                                                                                                                                                                                                                                                                                                                                                                                                                                                                                                                                                                                                                                                                                                                |   | Belgium              | 189,450 (2.5%)  |
|                                                             | CARLES AND A CARLES AND A                                                                                                                                                                                                                                                                                                                                                                                                                                                                                                                                                                                                                                                                                                                                                                                                                                                                                                                                                                                                                                                                                                                                                                                                                                                                                                                                                                                                                                                                                                                                                                                                                                                                                                                                                                                                                                                                                                                                                                                                                                                                                                      | 0 | Netherlands          | 181,672 (2.4%)  |
|                                                             |                                                                                                                                                                                                                                                                                                                                                                                                                                                                                                                                                                                                                                                                                                                                                                                                                                                                                                                                                                                                                                                                                                                                                                                                                                                                                                                                                                                                                                                                                                                                                                                                                                                                                                                                                                                                                                                                                                                                                                                                                                                                                                                                | * | Saudi Arabia         | 175,873 (2.4%)  |
| E                                                           |                                                                                                                                                                                                                                                                                                                                                                                                                                                                                                                                                                                                                                                                                                                                                                                                                                                                                                                                                                                                                                                                                                                                                                                                                                                                                                                                                                                                                                                                                                                                                                                                                                                                                                                                                                                                                                                                                                                                                                                                                                                                                                                                | * | Australia            | 173,022 (2.3%)  |
| 3                                                           |                                                                                                                                                                                                                                                                                                                                                                                                                                                                                                                                                                                                                                                                                                                                                                                                                                                                                                                                                                                                                                                                                                                                                                                                                                                                                                                                                                                                                                                                                                                                                                                                                                                                                                                                                                                                                                                                                                                                                                                                                                                                                                                                |   | Sweden               | 172,892 (2.3%)  |
| 0                                                           | . NCA KARA                                                                                                                                                                                                                                                                                                                                                                                                                                                                                                                                                                                                                                                                                                                                                                                                                                                                                                                                                                                                                                                                                                                                                                                                                                                                                                                                                                                                                                                                                                                                                                                                                                                                                                                                                                                                                                                                                                                                                                                                                                                                                                                     |   | India                | 167,809 (2.2%)  |
|                                                             | The Earlier C. P.                                                                                                                                                                                                                                                                                                                                                                                                                                                                                                                                                                                                                                                                                                                                                                                                                                                                                                                                                                                                                                                                                                                                                                                                                                                                                                                                                                                                                                                                                                                                                                                                                                                                                                                                                                                                                                                                                                                                                                                                                                                                                                              |   | Italy                | 157,449 (2.1%)  |
|                                                             |                                                                                                                                                                                                                                                                                                                                                                                                                                                                                                                                                                                                                                                                                                                                                                                                                                                                                                                                                                                                                                                                                                                                                                                                                                                                                                                                                                                                                                                                                                                                                                                                                                                                                                                                                                                                                                                                                                                                                                                                                                                                                                                                |   | France               | 134,567 (1.8%)  |
|                                                             | As Bru.                                                                                                                                                                                                                                                                                                                                                                                                                                                                                                                                                                                                                                                                                                                                                                                                                                                                                                                                                                                                                                                                                                                                                                                                                                                                                                                                                                                                                                                                                                                                                                                                                                                                                                                                                                                                                                                                                                                                                                                                                                                                                                                        | * | Ukraine              | 132,466 (1.8%)  |
|                                                             | · ·                                                                                                                                                                                                                                                                                                                                                                                                                                                                                                                                                                                                                                                                                                                                                                                                                                                                                                                                                                                                                                                                                                                                                                                                                                                                                                                                                                                                                                                                                                                                                                                                                                                                                                                                                                                                                                                                                                                                                                                                                                                                                                                            |   | Norway               | 127,199 (1.7%)  |
|                                                             | 0 1,434,746                                                                                                                                                                                                                                                                                                                                                                                                                                                                                                                                                                                                                                                                                                                                                                                                                                                                                                                                                                                                                                                                                                                                                                                                                                                                                                                                                                                                                                                                                                                                                                                                                                                                                                                                                                                                                                                                                                                                                                                                                                                                                                                    | * | Pakistan             | 124,022 (1.7%)  |
|                                                             |                                                                                                                                                                                                                                                                                                                                                                                                                                                                                                                                                                                                                                                                                                                                                                                                                                                                                                                                                                                                                                                                                                                                                                                                                                                                                                                                                                                                                                                                                                                                                                                                                                                                                                                                                                                                                                                                                                                                                                                                                                                                                                                                |   | Denmark              | 115,107 (1.5%)  |
|                                                             |                                                                                                                                                                                                                                                                                                                                                                                                                                                                                                                                                                                                                                                                                                                                                                                                                                                                                                                                                                                                                                                                                                                                                                                                                                                                                                                                                                                                                                                                                                                                                                                                                                                                                                                                                                                                                                                                                                                                                                                                                                                                                                                                |   | Poland               | 114,205 (1.5%)  |
|                                                             |                                                                                                                                                                                                                                                                                                                                                                                                                                                                                                                                                                                                                                                                                                                                                                                                                                                                                                                                                                                                                                                                                                                                                                                                                                                                                                                                                                                                                                                                                                                                                                                                                                                                                                                                                                                                                                                                                                                                                                                                                                                                                                                                |   | Turkey               | 108,678 (1.5%)  |
|                                                             | and the second of the second sec                                                                                                                                                                                                                                             | * | United Arab Emirates | 107,406 (1.4%)  |
|                                                             | A CONTRACT AND A PARTY OF A CONTRACT AND A CONTRACTA |   | Greece               | 100,866 (1.4%)  |
|                                                             |                                                                                                                                                                                                                                                                                                                                                                                                                                                                                                                                                                                                                                                                                                                                                                                                                                                                                                                                                                                                                                                                                                                                                                                                                                                                                                                                                                                                                                                                                                                                                                                                                                                                                                                                                                                                                                                                                                                                                                                                                                                                                                                                |   |                      |                 |