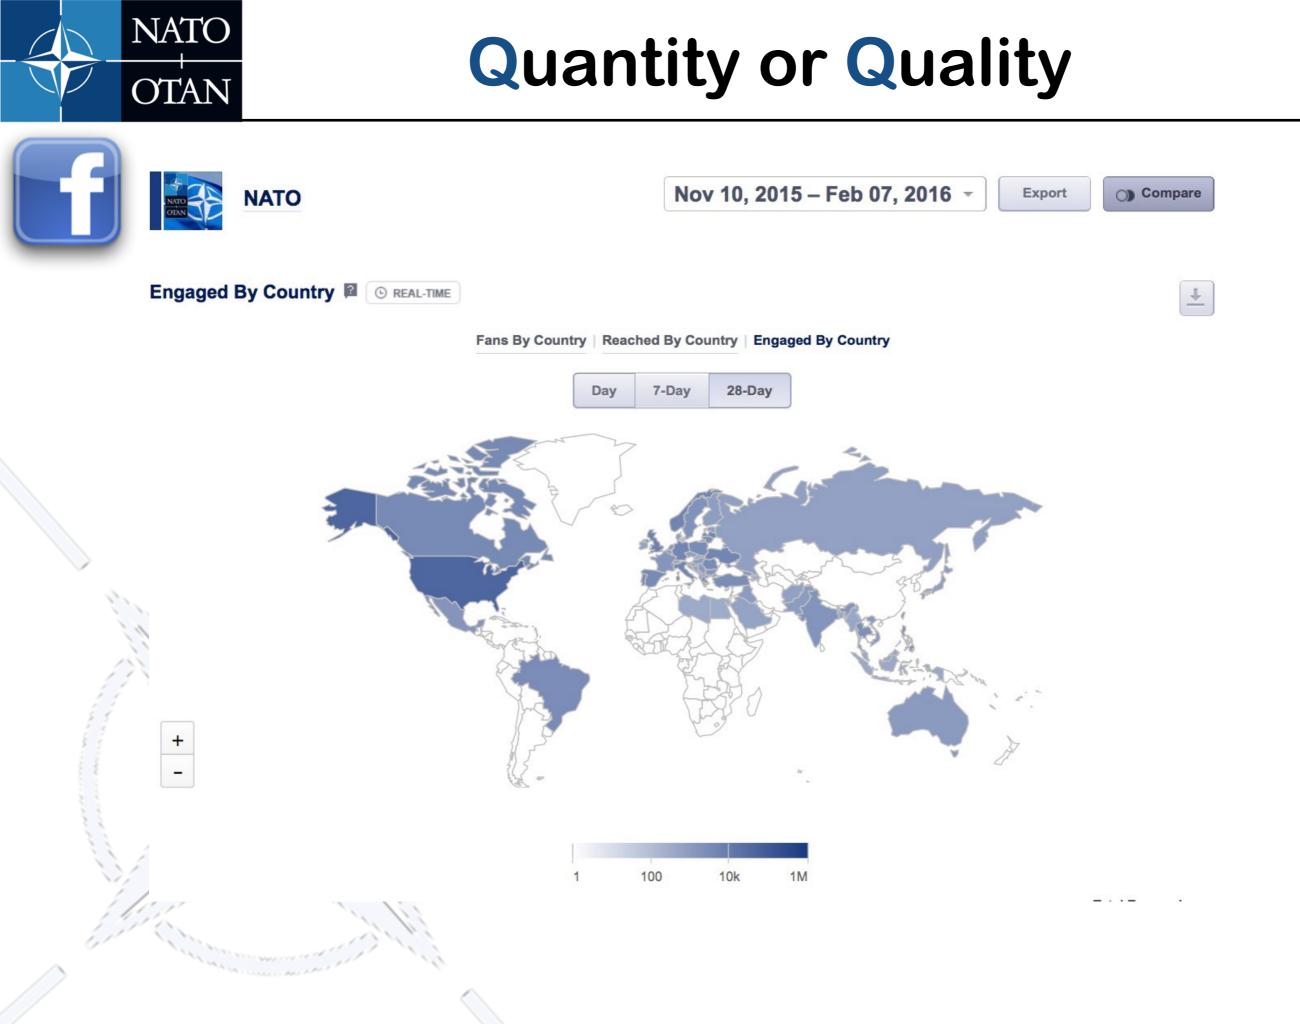

n.















#### The importance of data analysis

- PR measurement for some is simply an exercise in self-justification. In other words, a bunch of numbers that make us look good.
- Collecting data on fancy monitors is nothing if companies don't have processes in place that lead them to take actions based on those insights





#### The importance of data analysis

Measure whether your efforts are resulting in your desired outcomes.

Measure **visit duration** not number of visits.

Measure engagement not presence.

Don't be afraid to fail.

Be aware of dark social.



What are the roadblocks to measuring social media?





NATO

OTAN

# 1,000,000









In 2014 we registered on average **1800** interactions per day. In 2015 we registered on average **3000** interactions per day.





|                                                             |