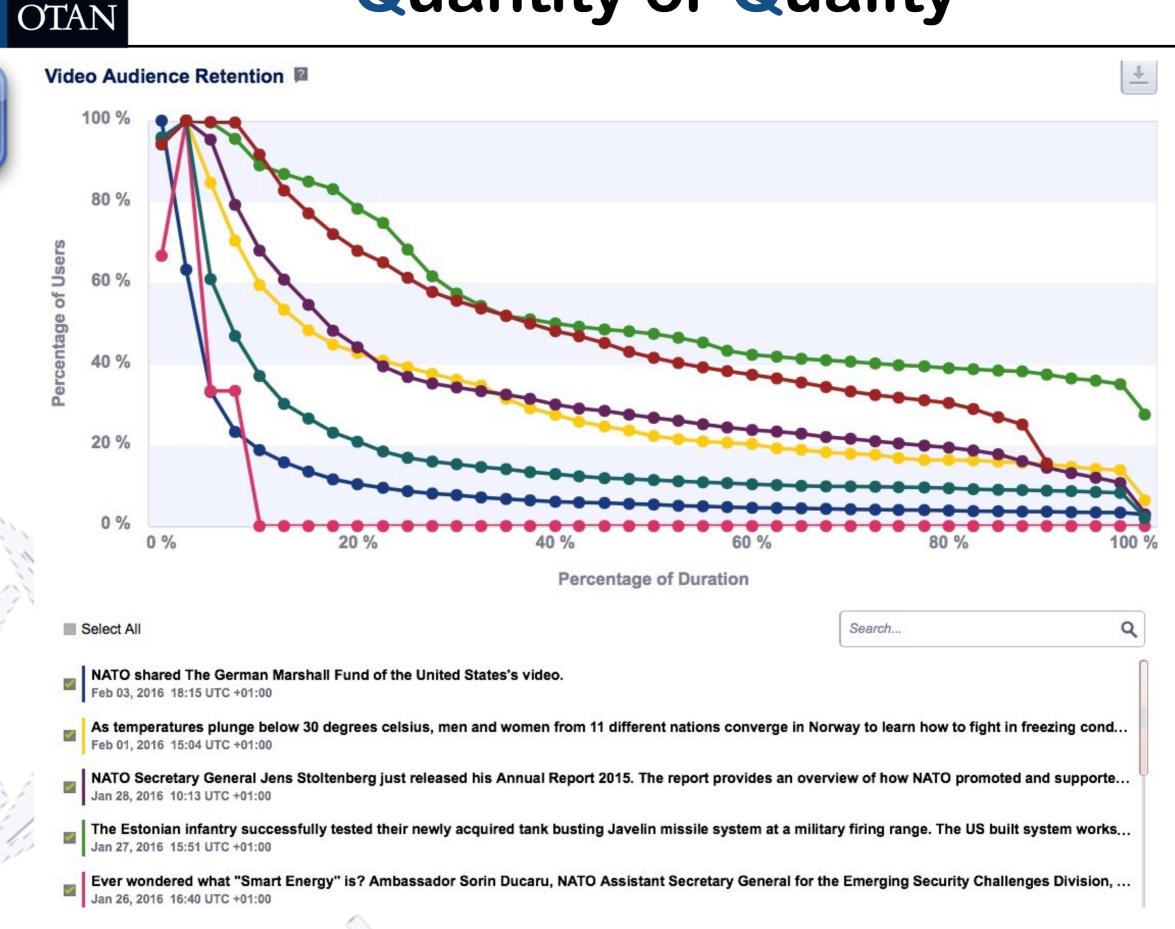

#### The importance of data analysis

- PR measurement for some is simply an exercise in self-justification. In other words, a bunch of numbers that make us look good.
- Collecting data on fancy monitors is nothing if companies don't have processes in place that lead them to take actions based on those insights

#### The importance of data analysis

Measure whether your efforts are resulting in your desired outcomes.

Measure **visit duration** not number of visits.

Measure engagement not presence.

Don't be afraid to fail.