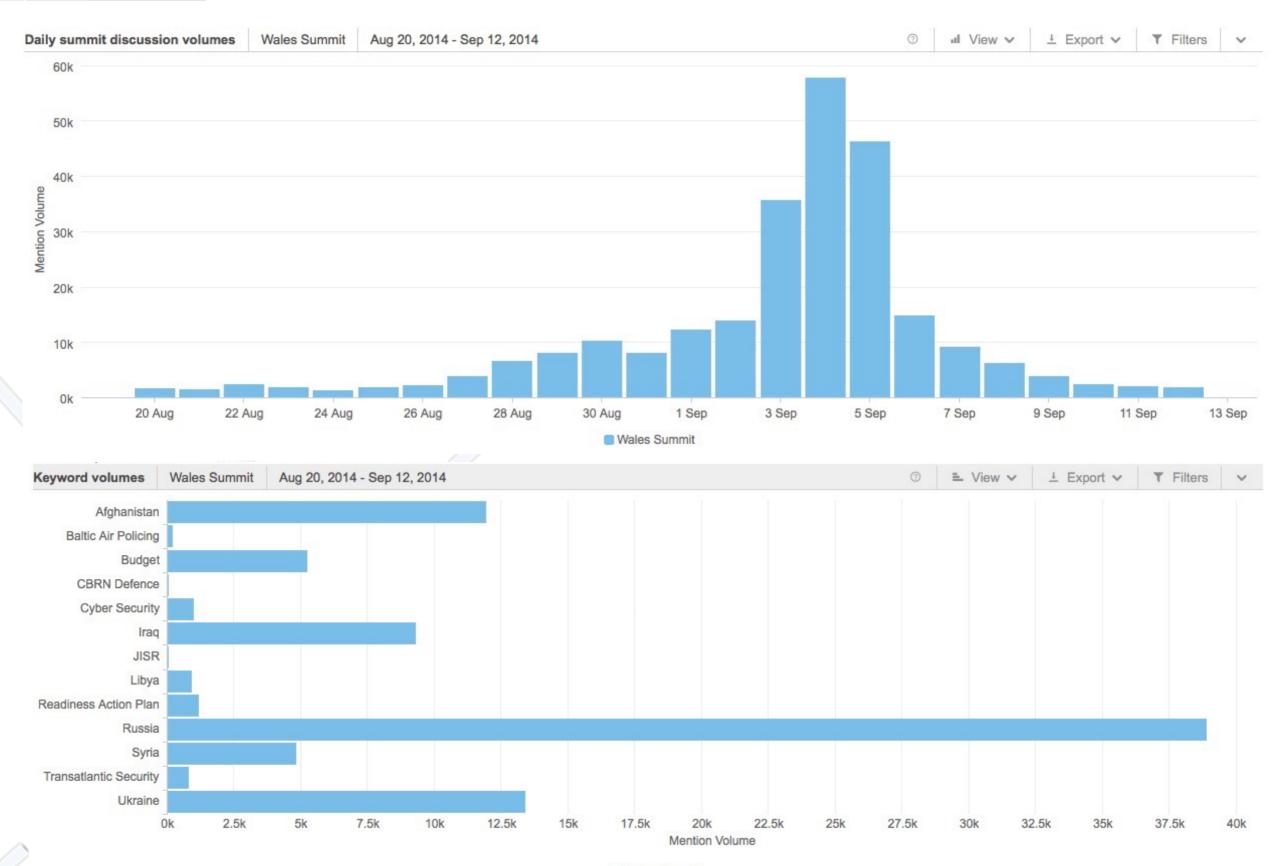

| in           | view<br>reach          | like            | link click<br>comment                                   | share<br>mention   |



#### What are others saying about you?







Wales Summit



# Let the data guide you ...





#### Franky Saegerman Head Digital Insights NATO Public Diplomacy Division

https://be.linkedin.com/in/frankysaegerman

Opinions expressed are my own and do not necessarily represent official opinion or policy of member governments, or of NATO