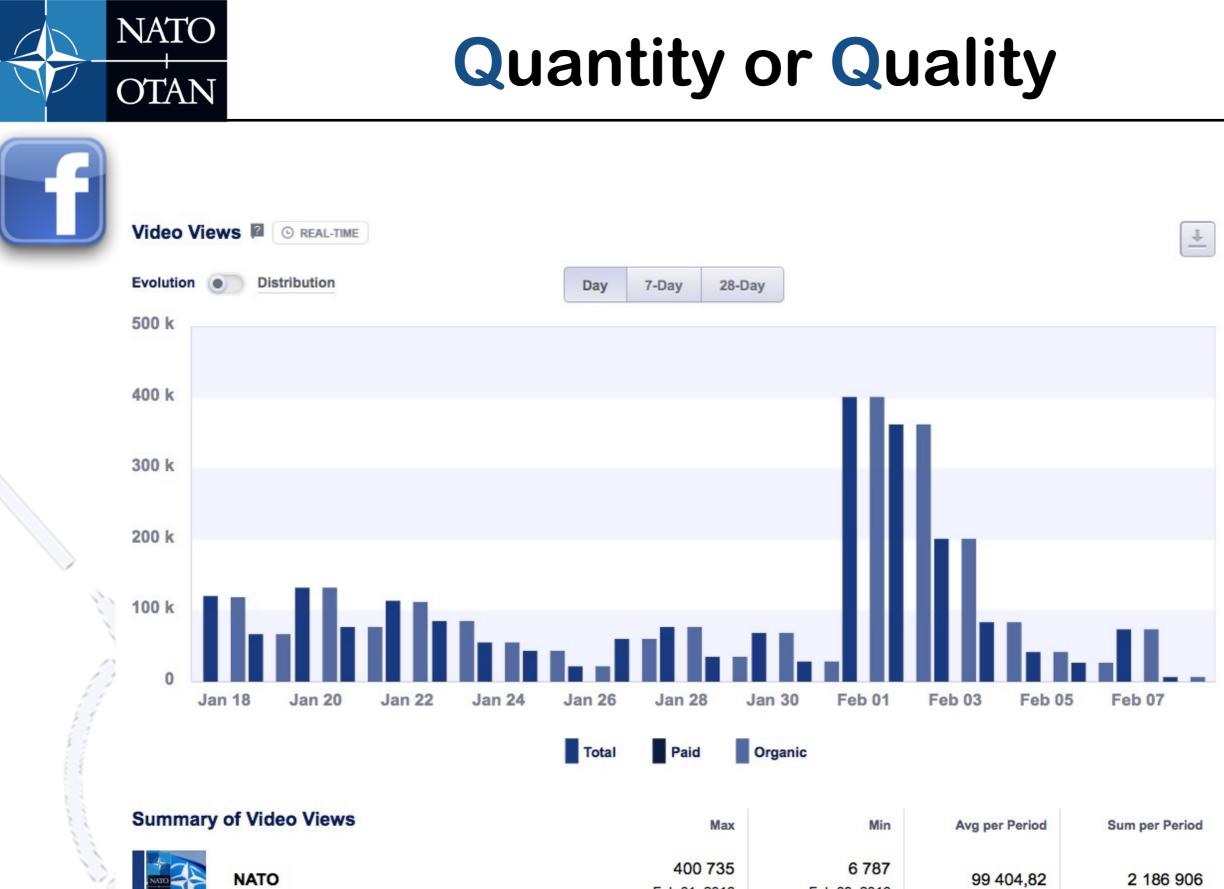

|   |                      |                 |



a second

400 735 6 787 Feb 01, 2016 Feb 08, 2016



NATO





#### Measuring Social Media Success @NATO

|