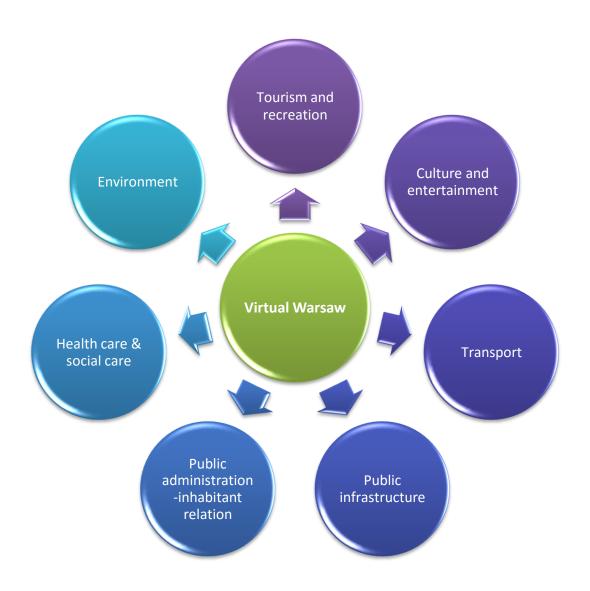

ltural institutions; the Old Town is included in UNESCO World Heritage Site
- Over 80 higher education institutions and more than 250,000 students
- Over 4,5 mln m² of office space





### Warsaw has

- 2nd place in 'The 10 most affordable cities for students' The Guardian 2016
- 6th place in the category 'Business friendliness' European Cities and Regions of the Future 2014/2015 ranking
- 8th place in the 'Most attractive city for investment' European Real Estate Investor
  Intentions 2014, CBRE ranking
- 10th place in the category 'Cost effectiveness' European Cities and Regions of the Future 2014/2015 ranking









Awarded in Bloomberg Philanthropies' 2014 Mayors Challenge



# Examples of tourist mobile applications in the world





# **Virtual Warsaw - areas of implementation**





### Virtual Warsaw is an ideal tool for







Citizens

New comers

**Tourists** 

As well as disabled people









# **Engaged units**







City of Warsaw

Business partners

Social partners



### Virtual Warsaw - tools and functionalities connected



## Virtual Warsaw - instant, intuitive, accurate and works in a real time



# **Pilot implementations covers**



Public transport



Vistula banks





Copernicus Science Centre



### **Benefits for tourists**























# **Places to explore with Virtual Warsaw Discovery Park at the Copernicus Science Centre**



# **THANK YOU!**