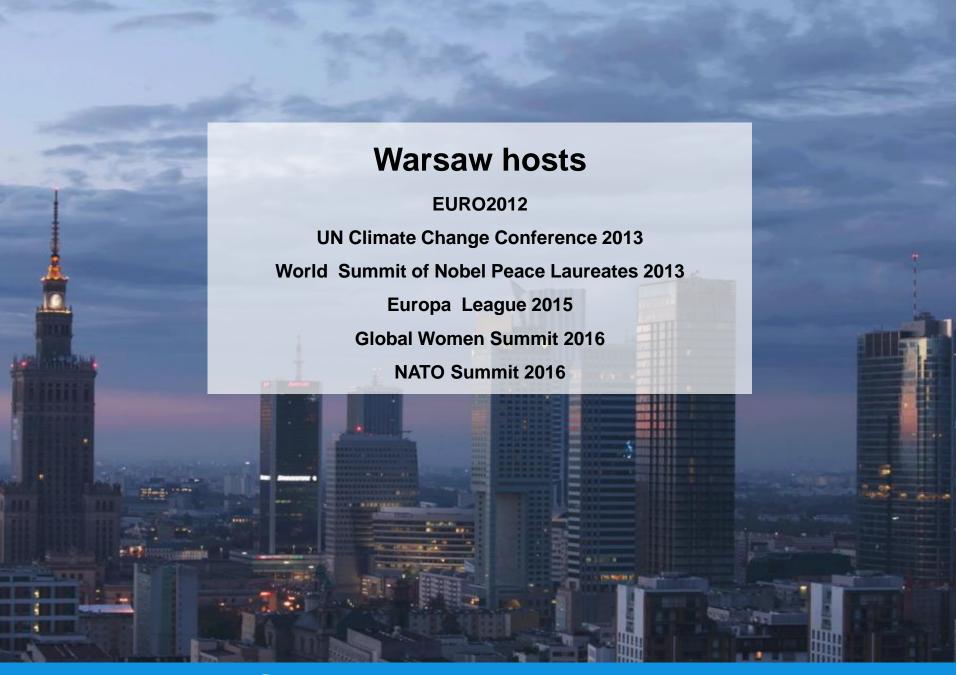

as

- 1,7 million inhabitants; every day about 2,5 million people in the city
- 8 million tourists and visitors in 2015
- More than 1 500 historic buildings; more than 1 200 cultural institutions; the Old Town is included in UNESCO World Heritage Site
- Over 80 higher education institutions and more than 250,000 students
- Over 4,5 mln m² of office space





### Warsaw has

- 2nd place in 'The 10 most affordable cities for students' The Guardian 2016
- 6th place in the category 'Business friendliness' European Cities and Regions of the Future 2014/2015 ranking
- 8th place in the 'Most attractive city for investment' European Real Estate Investor
  Intentions 2014, CBRE ranking
- 10th place in the category 'Cost effectiveness' European Cities and Regions of the Future 2014/2015 ranking









Awarded in Bloomberg Philanthropies' 2014 Mayors Challenge



# Examples of tourist mobile applications in the world





# **Virtual Warsaw - areas of implementation**





### Virtual Warsaw is an ideal tool for







Citizens

New comers

**Tourists** 

As well as disabled people









# **Engaged units**







City of Warsaw

Business partners

Social partners



### Virtual Warsaw - tools and functionalities connected



## Virtual Warsaw - instant, intuitive, accurate and works in a real time



# **Pilot implementations covers**



Public transport



Vistula banks





Copernicus Science Centre



### **Benefits for tourists**























# **Places to explore with Virtual Warsaw Discovery Park at the Copernicus Science Centre**



# **THANK YOU!**