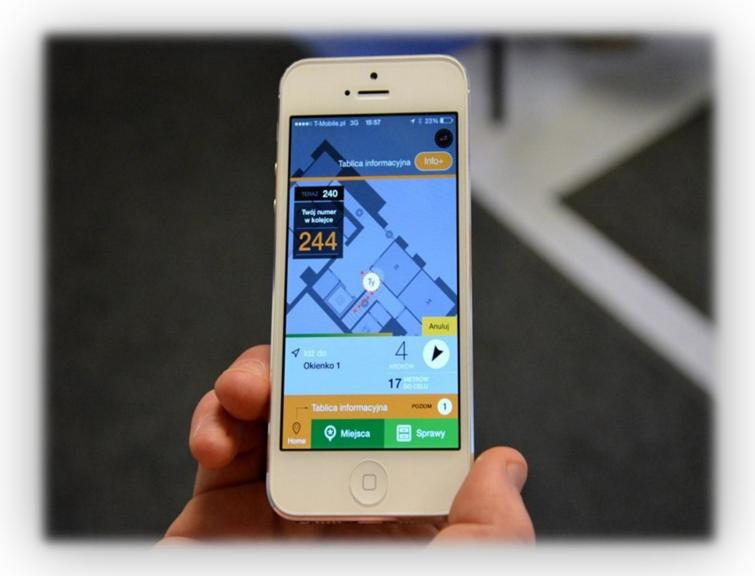

Cities and Regions of the Future 2014/2015 ranking
- 8th place in the 'Most attractive city for investment' European Real Estate Investor
  Intentions 2014, CBRE ranking
- 10th place in the category 'Cost effectiveness' European Cities and Regions of the Future 2014/2015 ranking









Awarded in Bloomberg Philanthropies' 2014 Mayors Challenge



# Examples of tourist mobile applications in the world





# **Virtual Warsaw - areas of implementation**





### Virtual Warsaw is an ideal tool for







Citizens

New comers

**Tourists** 

As well as disabled people









# **Engaged units**







City of Warsaw

Business partners

Social partners



### Virtual Warsaw - tools and functionalities connected



## Virtual Warsaw - instant, intuitive, accurate and works in a real time



# **Pilot implementations covers**



Public transport



Vistula banks





Copernicus Science Centre



### **Benefits for tourists**























# **Places to explore with Virtual Warsaw Discovery Park at the Copernicus Science Centre**



# **THANK YOU!**