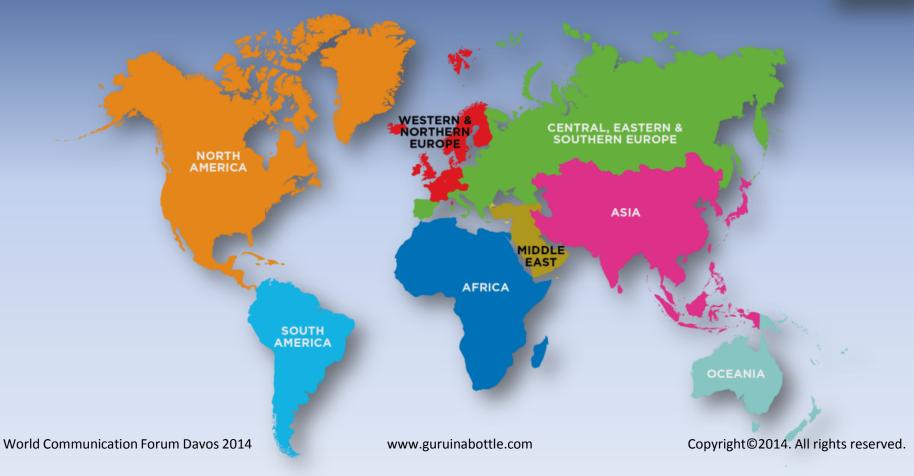

## €6.9BN INCREMENTAL NEW BUSINESS OVER NEXT DECADE

Western & Northern Europe

Asia

Central, Eastern & Southern Europe

North America

**South America** 

Oceania

Middle East

**Africa** 

| Rank  | Country             | Total (£)     |
|-------|---------------------|---------------|
| 1     | Qatar               | 1,676,623,570 |
| 2     | Russia              | 1,375,993,214 |
| 3     | Brazil              | 1,276,149,320 |
| 4     | South Korea         | 481,716,789   |
| 5     | France              | 276,244,071   |
| Total | All top 5 countries | 5,086,726,964 |