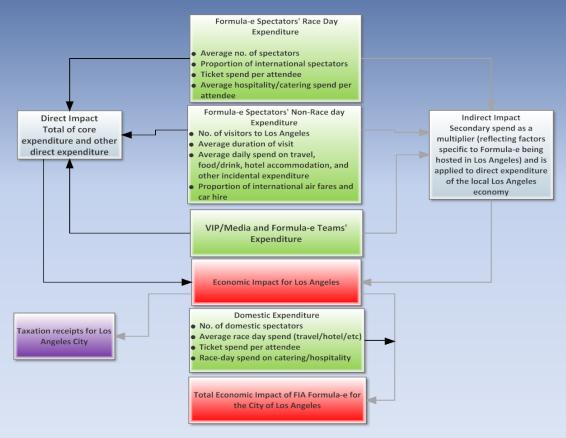

al, Eastern & Southern Europe

North America

**South America** 

Oceania

Middle East

**Africa** 

| Rank  | Country             | Total (£)     |
|-------|---------------------|---------------|
| 1     | Qatar               | 1,676,623,570 |
| 2     | Russia              | 1,375,993,214 |
| 3     | Brazil              | 1,276,149,320 |
| 4     | South Korea         | 481,716,789   |
| 5     | France              | 276,244,071   |
| Total | All top 5 countries | 5,086,726,964 |

Source: Kolah, A (2013), Global opportunities for sports marketing, infrastructure & consultancy services to 2022, IMR

of FIA Formula-e® 2014-15 Championship Los Angeles, USA



February 2014



#### FORMULA E

2014/15 SEA50N









### HOW WE CALCULATED THE TOTAL ECONOMIC IMPACT OF FORMULA E FOR LOS ANGELES



# SORRY, IT'S STRICTLY CONFIDENTIAL BUT IT'S A









http://www.imrpublications.com
/overview.aspx?sid=41&rid=1

#### THANK YOU FOR LISTENING



https://twitter.com/guruinabottle https://twitter.com/ardikolah



www.facebook.com/guruinabottle



www.guruinabottle.com



http://guruinabottle.brandrepublic.com