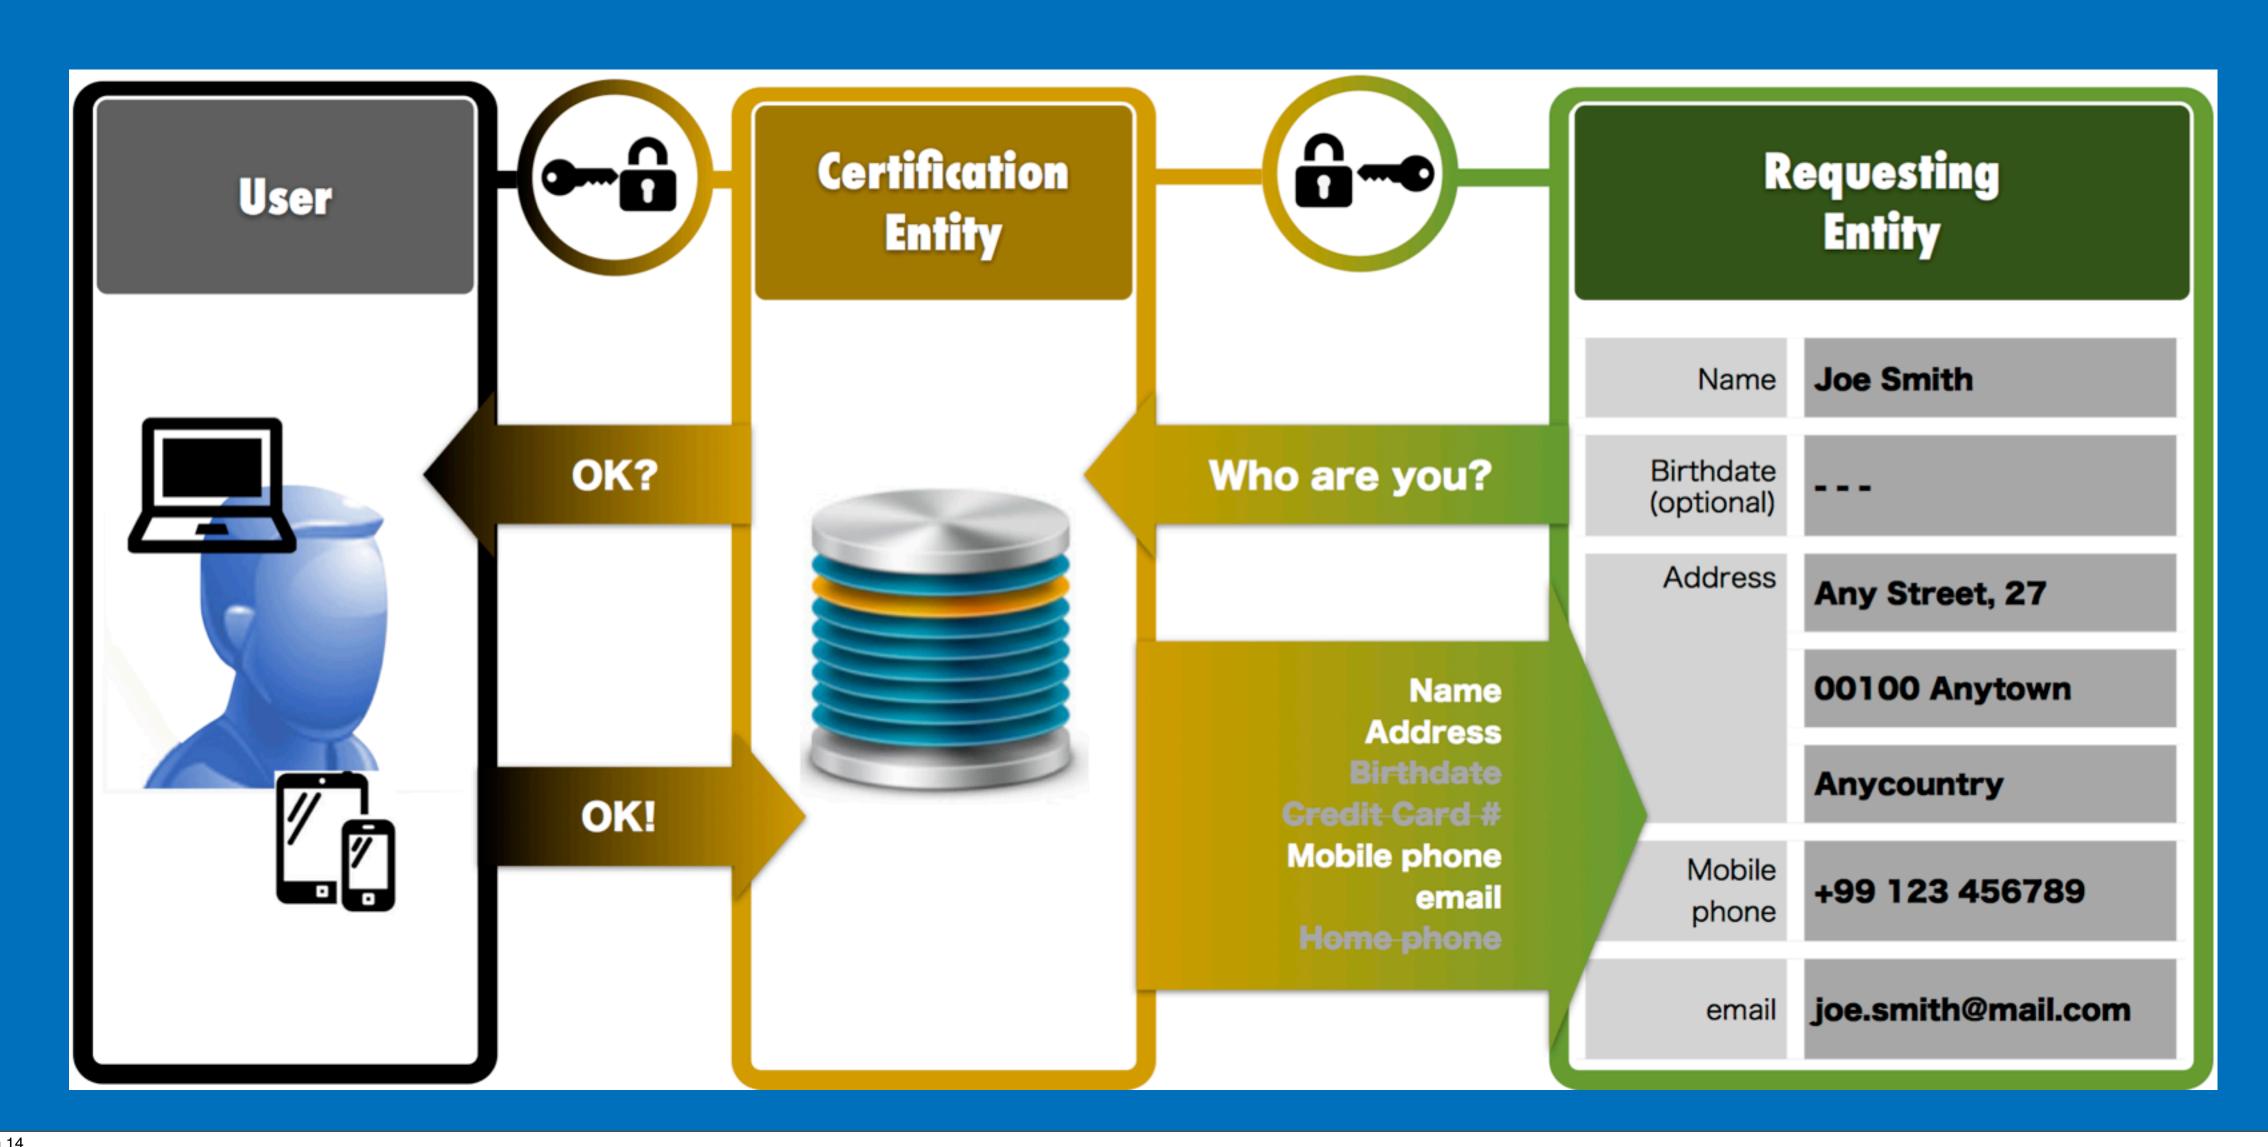

#### Digital Self Markup Language

User Centric Identity
Management

```
<FIRSTNAME>Gianni
```

- <SURNAME>Catalfamo</SURNAME>
- <EMAIL>gianni@catalfamo.com</EMAIL>
- <MOBILE>+59 555 284758</MOBILE>

• • •

Digital Self Markup Language

### User Centric Identity Management

### User Centric Identity Management

Digital Self Markup Language

User Centric Identity
Management

Governments Banks Credit Card Companies Telcos Healthcare providers Post / Delivery services Retailers Online companies